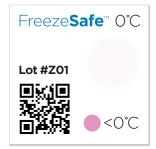

The FreezeSafe turns from clear to magenta when the temperature falls below its threshold. A visual check of the indicator alerts the recipient if the temperature has been unacceptably cold.

Unactivated

**Transition Zone** 

**Activated** 

## **Features**

- 0°C and 2°C temperature threshold.
- Each indicator is serialized with lot traceability.