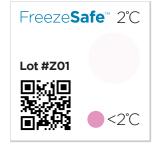

The FreezeSafe turns from clear to magenta when the temperature falls below its threshold. A visual check of the indicator alerts the recipient if the temperature has been unacceptably cold.

Unactivated

**Transition Zone** 

**Activated** 

## **Features**

- 0°C and 2°C temperature threshold.
- Each indicator is serialized with lot traceability.