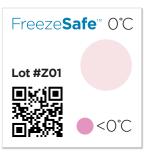

The FreezeSafe turns from clear to magenta when the temperature falls below its threshold. A visual check of the indicator alerts the recipient if the temperature has been unacceptably cold.

Unactivated

**Transition Zone** 

**Activated** 