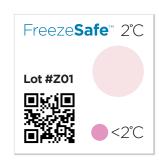

The FreezeSafe turns from clear to magenta when the temperature falls below its threshold. A visual check of the indicator alerts the recipient if the temperature has been unacceptably cold.

Unactivated

**Transition Zone** 

**Activated** 

## **Features**

- 0°C and 2°C temperature threshold.
- Each indicator is serialized with lot traceability.