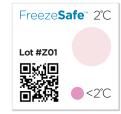

The FreezeSafe turns from clear to magenta when the temperature falls below its threshold. A visual check of the indicator alerts the recipient if the temperature has been unacceptably cold.

Unactivated

**Transition Zone** 

**Activated** 