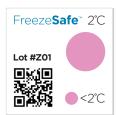

The FreezeSafe turns from clear to magenta when the temperature falls below its threshold. A visual check of the indicator alerts the recipient if the temperature has been unacceptably cold.

Unactivated

**Transition Zone** 

**Activated** 