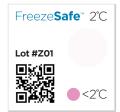

The FreezeSafe turns from clear to magenta when the temperature falls below its threshold. A visual check of the indicator alerts the recipient if the temperature has been unacceptably cold.

Unactivated

**Transition Zone** 

**Activated** 