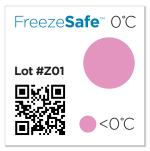

The FreezeSafe turns from clear to magenta when the temperature falls below its threshold. A visual check of the indicator alerts the recipient if the temperature has been unacceptably cold.

Unactivated

**Transition Zone** 

**Activated** 