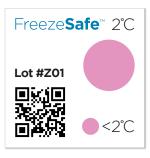

The FreezeSafe turns from clear to magenta when the temperature falls below its threshold. A visual check of the indicator alerts the recipient if the temperature has been unacceptably cold.

Unactivated

**Transition Zone** 

**Activated** 

## **Features**

- 0°C and 2°C temperature threshold.
- Each indicator is serialized with lot traceability.