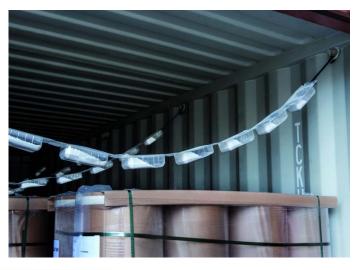

**PROPADRY SYSTEMS** absorb up to four times their weight, they are easy to be positioned and can be used for any type of container or package and are available in the following typologies:

- PROPADRY attracts humid air through a special one-way membrane and traps the moisture converting it into water, preventing new cycles of evaporation and condensation.
- **PROPADRY PLUS** converts the moisture into gel by special additives. Humidity is permanently trapped preventing its re-evaporation in the air.
- PROPADRY MINI is suitable to be used in small places. It is also available by request in PLUS version.
- **PROPADRY CHAIN**: was developed to reduce the time of setting up into containers. It is available by request in **PLUS** version and with adjustable hook.