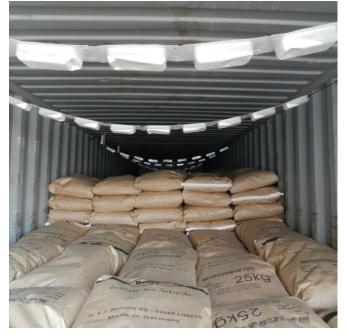

In closed environments, in fact, humidity in the air combined with the one deriving from the evaporation of water contained in the load, virtually tends to create a tropical microclimate that allows infiltration of water vapor into the transported packages. The result is the creation of condensation that continuously forms and dries, causing irreparable damages.

Preventing condensation formation in containers is fundamental to protect and preserve the quality of your good.

**PROPADRY** is easy and safe to use allowing to obtain big results:

- the containment of the trapped water is safe thanks to the micro-porous one-way membrane
- the quality of your products is assured from production to delivery reducing any possible claim
- setting up time reduction with PROPADRY CHAIN

**PROPADRY SYSTEMS** absorb up to four times their weight, they are easy to be positioned and can be used for any type of container or package and are available in the following typologies:

- PROPADRY attracts humid air through a special one-way membrane and traps the moisture converting it into water, preventing new cycles of evaporation and condensation.
- **PROPADRY PLUS** converts the moisture into gel by special additives. Humidity is permanently trapped preventing its re-evaporation in the air.
- PROPADRY MINI is suitable to be used in small places. It is also available by request in PLUS version.
- **PROPADRY CHAIN**: was developed to reduce the time of setting up into containers. It is available by request in **PLUS** version and with adjustable hook.