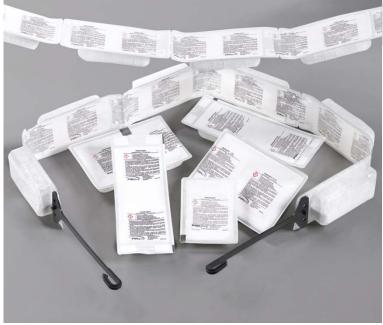

**PROPADRY SYSTEMS** absorb up to four times their weight, they are easy to be positioned and can be used for any type of container or package and are available in the following typologies:

- PROPADRY attracts humid air through a special one-way membrane and traps the moisture converting it into water, preventing new cycles of evaporation and condensation.
- **PROPADRY PLUS** converts the moisture into gel by special additives. Humidity is permanently trapped preventing its re-evaporation in the air.
- PROPADRY MINI is suitable to be used in small places. It is also available by request in PLUS version.
- **PROPADRY CHAIN**: was developed to reduce the time of setting up into containers. It is available by request in **PLUS** version and with adjustable hook.

Propadry Plus works in the same way, but in this case humidity turns into gel and not to liquid