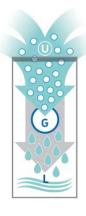

#### **HOW DOES PROPADRY WORK?**

M: Propadry absorbs moisture through a special breathable membrane.

**D**: The product contained in the tray turns moisture into drops.

L: The liquid is safely stored inside the tray.

Propadry Plus works in the same way, but in this case humidity turns into gel and not to liquid