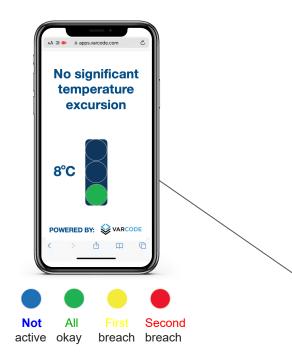

A Smart Tag<sup>™</sup> instantly and accurately alerts over temperature readings with just a simple scan. No interpretation required.

## 1. Scan QR code 2. Scan Smart Tag Get results Smart Tag<sup>™</sup> CENTER BARCODE IN SCAN WINDOW MDL #: 00000 POWERED BY: 😂 VARCODE TAG ID: 000000000 OGIMON POWERED BY: LOGISTICS MONITORING SOLUTIO VARCOD The Smart Tag can be supplied lose or on a (self-adhesive) card like this example. Co-branding / private design upon request.\*