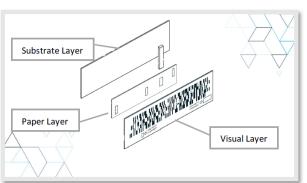

## LogiMon Solutions introduces

The Varcode Smart Tag<sup>™</sup> is a single use, irreversible time and temperature indicator that accurately tracks your product's cumulative time over the threshold temperature. Temperature exposure is collected via a simple scan of a smartphone.